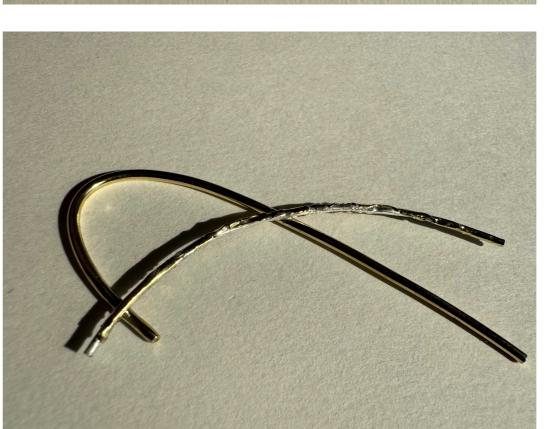

Drape earring Drape ring Drape earcuff Drape ring

Jewellery in 925 sterling silver crafted at our atelier in Copenhagen.

Measuring tape collier Measuring tape ring

Jewellery crafted at our atelier in Copenhagen. 925 sterling silver and 18K gold.