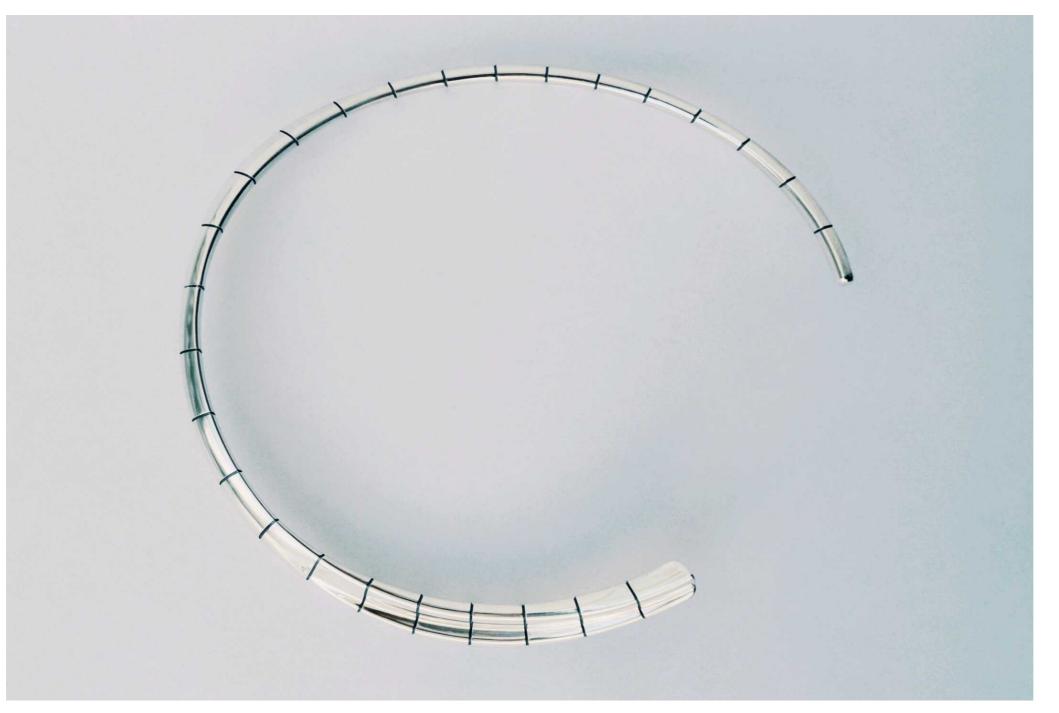

Drape earring Drape ring Drape earcuff Drape ring

Jewellery in 925 sterling silver crafted at our atelier in Copenhagen.

Measuring tape collier Measuring tape ring

Jewellery crafted at our atelier in Copenhagen. 925 sterling silver and 18K gold.