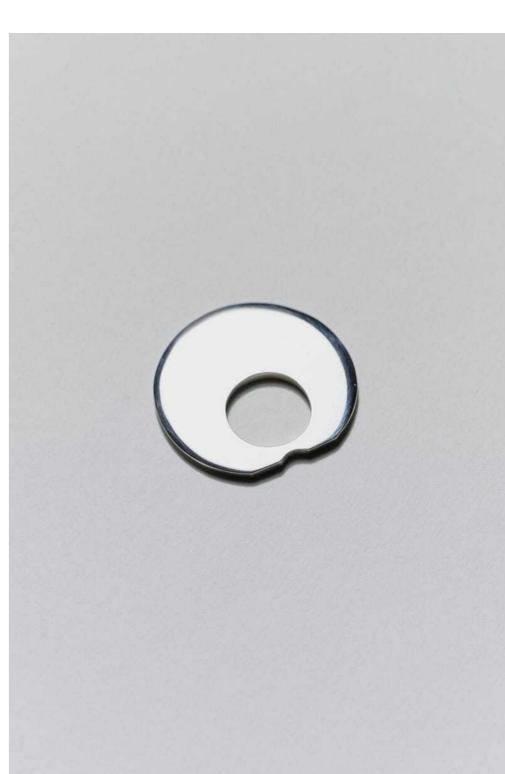

Sterling silver Cirkel ring Sterling silver Kvadrat earcuff

With our doubleface wool collection we attempt to create essential wardrobe stables, long lasting in quality and design. The development of these pieces is ongoing and the pieces stay available; they are not attached to a specific season.

Jewellery in 925 sterling silver crafted at our atelier in Copenhagen.

Kvadrat ring Kvadrat ring Kvadrat earcuff Cirkel ring

Jewellery in 925 sterling silver and 24K gold plated crafted at our atelier in Copenhagen.