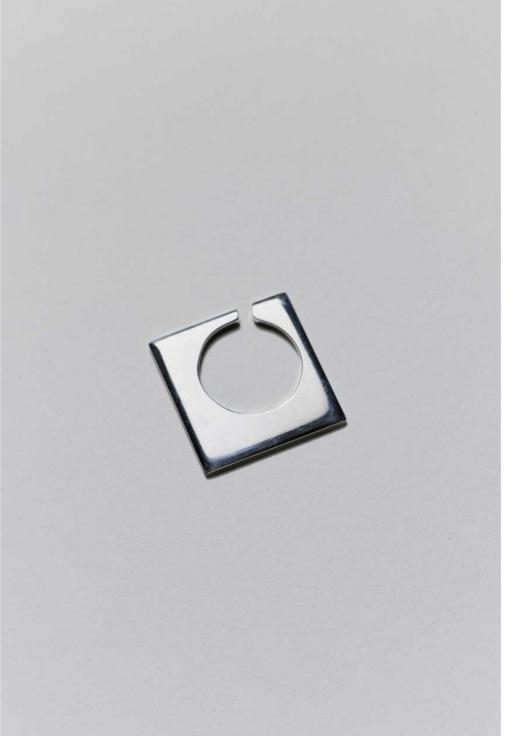

Sterling silver Cirkel ring Sterling silver Kvadrat earcuff

With our doubleface wool collection we attempt to create essential wardrobe stables, long lasting in quality and design. The development of these pieces is ongoing and the pieces stay available; they are not attached to a specific season.

Jewellery in 925 sterling silver crafted at our atelier in Copenhagen.

Kvadrat ring Kvadrat ring Kvadrat earcuff Cirkel ring

Jewellery in 925 sterling silver and 24K gold plated crafted at our atelier in Copenhagen.