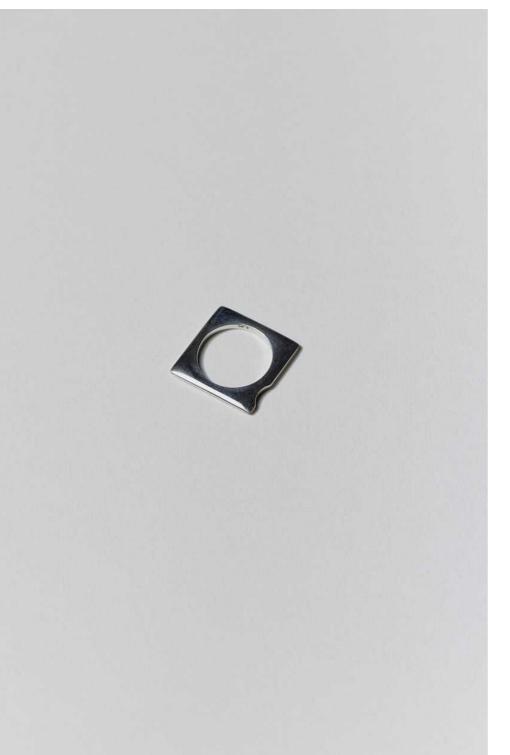

Sterling silver Cirkel ring Sterling silver Kvadrat earcuff

With our doubleface wool collection we attempt to create essential wardrobe stables, long lasting in quality and design. The development of these pieces is ongoing and the pieces stay available; they are not attached to a specific season.

Jewellery in 925 sterling silver crafted at our atelier in Copenhagen.

Kvadrat ring Kvadrat ring Kvadrat earcuff Cirkel ring

Jewellery in 925 sterling silver and 24K gold plated crafted at our atelier in Copenhagen.